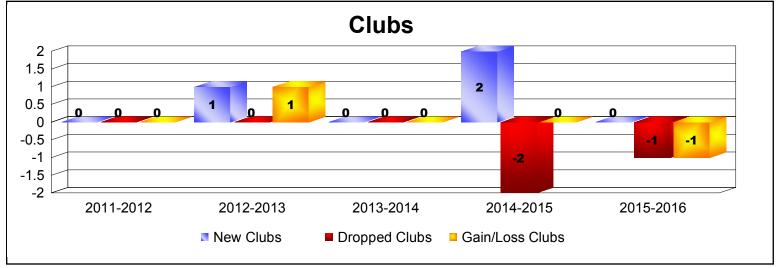

District 17 A

As of June 2016 Cumulative

| Year      | New<br>Clubs | Dropped<br>Clubs | Gain/<br>Loss<br>Clubs | New<br>Members | Charter<br>Members | Reinstate<br>Members | Transfer<br>Members | Total<br>Member<br>Added | Total<br>Members<br>Dropped | Gain/<br>Loss<br>Members |
|-----------|--------------|------------------|------------------------|----------------|--------------------|----------------------|---------------------|--------------------------|-----------------------------|--------------------------|
| 2011-2012 | 0            | 0                | 0                      | 159            | 0                  | 8                    | 11                  | 178                      | -230                        | -52                      |
| 2012-2013 | 1            | 0                | 1                      | 197            | 25                 | 14                   | 21                  | 257                      | -232                        | 25                       |
| 2013-2014 | 0            | 0                | 0                      | 161            | 2                  | 2                    | 2                   | 167                      | -251                        | -84                      |
| 2014-2015 | 2            | -2               | 0                      | 168            | 57                 | 8                    | 12                  | 245                      | -306                        | -61                      |
| 2015-2016 | 0            | -1               | -1                     | 155            | 1                  | 6                    | 8                   | 170                      | -235                        | -65                      |
| Average   | 1            | -1               | 0                      | 168            | 17                 | 8                    | 11                  | 203                      | -251                        | -47                      |