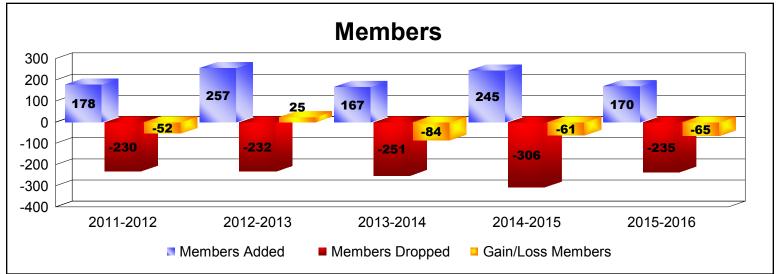

District 17 A

As of June 2016 Cumulative

| Year      | New<br>Clubs | Dropped<br>Clubs | Gain/<br>Loss<br>Clubs | New<br>Members | Charter<br>Members | Reinstate<br>Members | Transfer<br>Members | Total<br>Member<br>Added | Total<br>Members<br>Dropped | Gain/<br>Loss<br>Members |
|-----------|--------------|------------------|------------------------|----------------|--------------------|----------------------|---------------------|--------------------------|-----------------------------|--------------------------|
| 2011-2012 | 0            | 0                | 0                      | 159            | 0                  | 8                    | 11                  | 178                      | -230                        | -52                      |
| 2012-2013 | 1            | 0                | 1                      | 197            | 25                 | 14                   | 21                  | 257                      | -232                        | 25                       |
| 2013-2014 | 0            | 0                | 0                      | 161            | 2                  | 2                    | 2                   | 167                      | -251                        | -84                      |
| 2014-2015 | 2            | -2               | 0                      | 168            | 57                 | 8                    | 12                  | 245                      | -306                        | -61                      |
| 2015-2016 | 0            | -1               | -1                     | 155            | 1                  | 6                    | 8                   | 170                      | -235                        | -65                      |
| Average   | 1            | -1               | 0                      | 168            | 17                 | 8                    | 11                  | 203                      | -251                        | -47                      |